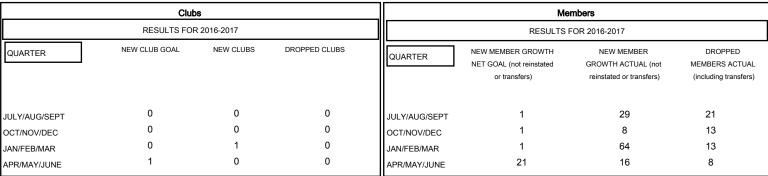

## MONTHLY MEMBERSHIP PROGRESS REPORT

### District 14 N

Results as of: 4/30/2017

# GMT: Cindy Gregg LOCATION PENNSYLVANIA GMT CA



#### GOALS AND ACTUAL NEW CLUBS CUMULATIVE



### GOALS AND ACTUAL MEMBERS CUMULATIVE



|       | NEW MEMBER GROWTH NET GOAL    |
|-------|-------------------------------|
| -•-   | NEW MEMBER GROWTH ACTUAL      |
| - 🛦 - | - LAST YEAR MEMBERSHIP ACTUAL |
|       |                               |
|       |                               |

| DROPPED CLUBS: 0 |    |
|------------------|----|
| DROPPED MEMBERS  |    |
| DECEASED         | 18 |
| CLUB CANCELLED   | 0  |
| OTHER            | 37 |
| TOTAL            | 55 |

| CLICK HERE FOR CUMULATIVE                     | TOTAL FAMILY UNIT                      | MEMBERS      | 148 |
|-----------------------------------------------|----------------------------------------|--------------|-----|
|                                               |