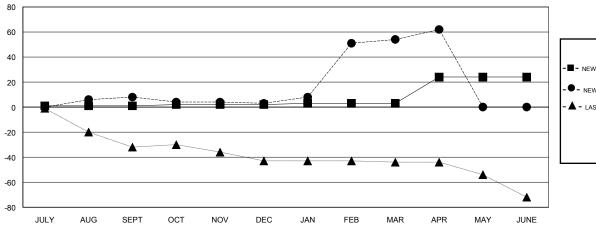

### GOALS AND ACTUAL MEMBERS CUMULATIVE

|       | NEW MEMBER GROWTH NET GOAL    |
|-------|-------------------------------|
| -•-   | NEW MEMBER GROWTH ACTUAL      |
| - 🛦 - | - LAST YEAR MEMBERSHIP ACTUAL |
|       |                               |
|       |                               |